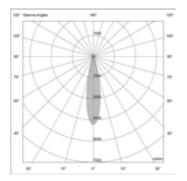

|                   | Led                              | 200W                            |
|-------------------|----------------------------------|---------------------------------|
| Lümen             | Lumen                            | 23.000lm                        |
| Renk Sıcaklığı    | Colour Temperature               | 3000/6500K                      |
| Led Ömrü          | Working Life                     | >50.000 Saat/Hrs                |
| Giriş Valtajı     | Input Voltage                    | 220V-50 Hz                      |
| lşıklık           | Diffuser                         | Cam/Glass                       |
| Renk              | Colour                           | Tüm RAL Renkleri/All RAL colors |
| Koruma Sınıfı     | Protection Class                 | IP66                            |
| Çalışma Sıcaklığı | Temperature of Working Condition | -40°C to+60°C                   |
| Güç Faktörü       | Power Factor                     | >0.9                            |