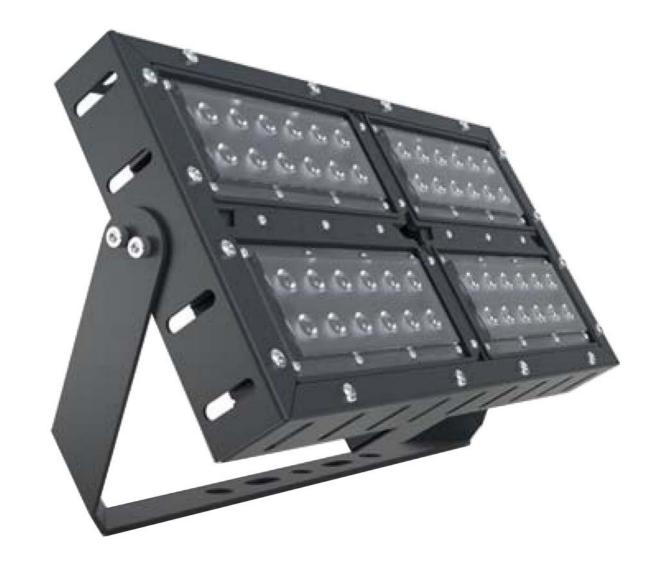

**LED PROJEKTÖRLER** LED Floodlights

210

- Korozyona dayanıklı alüminyum enjeksiyon armatür.
- 220-240V/ 50-60 Hz enerji girişli
- Akıllı soğutma tasarımı
- 3000K ile 6500K arası renk sıcaklığı seçenekleri mevcuttur
- Led trafosu kolayca değiştirilebilir
- Dış vidalar paslanmaz çelik
- •
- Corrosion resistant die-cast aluminum body.
- Mains voltage: 220-240V/50-60Hz.
- Clever thermal desing
- Led colour temperatures optionally from 3000K to led 6500K
- Replaceable driver unit and control gear
- All external scrwes are in stainless steel.
- •

|                   | Led                              | 200W                            |
|-------------------|----------------------------------|---------------------------------|
| Lümen             | Lumen                            | 23.000lm                        |
| Renk Sıcaklığı    | Colour Temperature               | 3000/6500K                      |
| Led Ömrü          | Working Life                     | >50.000 Saat/Hrs                |
| Giriş Valtajı     | Input Voltage                    | 220V-50 Hz                      |
| lşıklık           | Diffuser                         | Cam/Glass                       |
| Renk              | Colour                           | Tüm RAL Renkleri/All RAL colors |
| Koruma Sınıfı     | Protection Class                 | IP66                            |
| Çalışma Sıcaklığı | Temperature of Working Condition | -40°C to+60°C                   |
| Güç Faktörü       | Power Factor                     | >0.9                            |