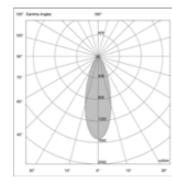

|                   | Led                              | 200W                            |
|-------------------|----------------------------------|---------------------------------|
| Lümen             | Lumen                            | 23.000lm                        |
| Renk Sıcaklığı    | Colour Temperature               | 3000/6500K                      |
| Led Ömrü          | Working Life                     | >50.000 Saat/Hrs                |
| Giriş Valtajı     | Input Voltage                    | 220V-50 Hz                      |
| lşıklık           | Diffuser                         | Cam/Glass                       |
| Renk              | Colour                           | Tüm RAL Renkleri/All RAL colors |
| Koruma Sınıfı     | Protection Class                 | IP66                            |
| Çalışma Sıcaklığı | Temperature of Working Condition | -40°C to+60°C                   |
| Güç Faktörü       | Power Factor                     | >0.9                            |