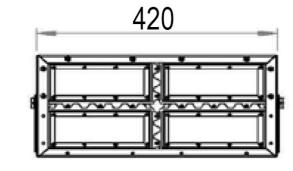

**LED PROJEKTÖRLER** LED Floodlights

210

- Korozyona dayanıklı alüminyum enjeksiyon armatür.
- 220-240V/ 50-60 Hz enerji girişli
- Akıllı soğutma tasarımı
- 3000K ile 6500K arası renk sıcaklığı seçenekleri mevcuttur
- Led trafosu kolayca değiştirilebilir
- Dış vidalar paslanmaz çelik
- •
- Corrosion resistant die-cast aluminum body.
- Mains voltage: 220-240V/50-60Hz.
- Clever thermal desing
- Led colour temperatures optionally from 3000K to led 6500K
- Replaceable driver unit and control gear
- All external scrwes are in stainless steel.
- •