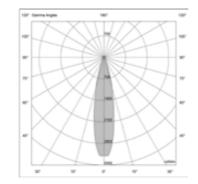

|                   | Led                              | 200W                            |
|-------------------|----------------------------------|---------------------------------|
| Lümen             | Lumen                            | 23.000lm                        |
| Renk Sıcaklığı    | Colour Temperature               | 3000/6500K                      |
| Led Ömrü          | Working Life                     | >50.000 Saat/Hrs                |
| Giriş Valtajı     | Input Voltage                    | 220V-50 Hz                      |
| lşıklık           | Diffuser                         | Cam/Glass                       |
| Renk              | Colour                           | Tüm RAL Renkleri/All RAL colors |
| Koruma Sınıfı     | Protection Class                 | IP66                            |
| Çalışma Sıcaklığı | Temperature of Working Condition | -40°C to+60°C                   |
| Güç Faktörü       | Power Factor                     | >0.9                            |