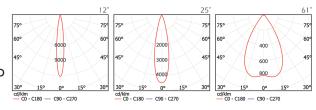

| Code    | System Power | System Luminous Flux | Lens Angles | Color Temperature           |
|---------|--------------|----------------------|-------------|-----------------------------|
| BL/B 45 | 45W          | 4.480lm(6.500K)      | 12°-25°-61° | 3000-4000-5000K-RGB R-G-B-A |
| BL/B 65 | 65W          | 6.800lm(6.500K)      | 12°-25°-61° | 3000-4000-5000K-RGB R-G-B-A |