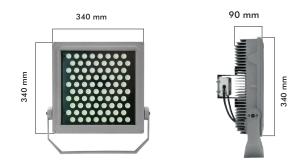

| Code    | System Power | System Luminous Flux | Lens Angles | Color Temperature           |
|---------|--------------|----------------------|-------------|-----------------------------|
| BL/B 45 | 45W          | 4.480lm(6.500K)      | 12°-25°-61° | 3000-4000-5000K-RGB R-G-B-A |
| BL/B 65 | 65W          | 6.800lm(6.500K)      | 12°-25°-61° | 3000-4000-5000K-RGB R-G-B-A |