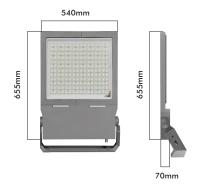

| BL/H500 10° | 57.000 | 500 W | 220V-50Hz | 3000-4000-5000-6500K | 61x83x14cm | 26kg |  |
|-------------|--------|-------|-----------|----------------------|------------|------|--|
|-------------|--------|-------|-----------|----------------------|------------|------|--|