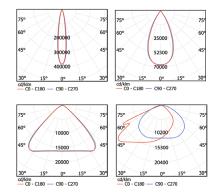

| BL/H500 10° | 57.000 | 500 W | 220V-50Hz | 3000-4000-5000-6500K | 61x83x14cm | 26kg |  |
|-------------|--------|-------|-----------|----------------------|------------|------|--|
|-------------|--------|-------|-----------|----------------------|------------|------|--|