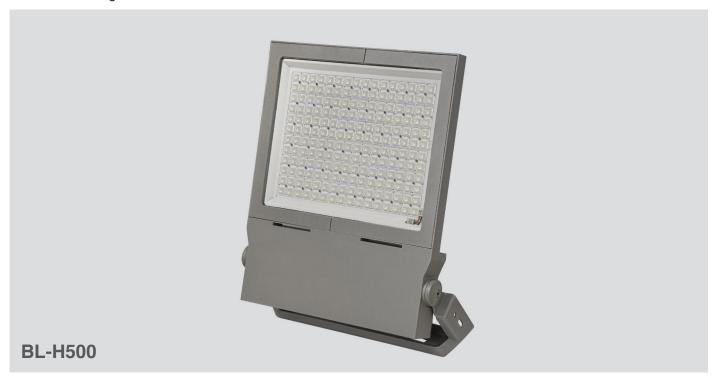

Code: BL/H500

## Outdoor - Floodlights

BL-H500 floodlights are products with high luminous efficiency. With its IP65 protected body and corrosion resistant antistatic paint coating, it offers a long service life. The sealing is at the highest level by using silicone gasket at the points where the cover and glass meet the body.