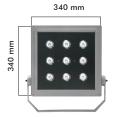

|                | Code         | Box Dimension | Weight   |
|----------------|--------------|---------------|----------|
|                | BL/PRO       | 490x480x190mm | 12,100gr |
|                |              |               |          |
|                |              |               |          |
| LED Quantities | System Power | Beam Angles   | Color    |

| Code      | LED Quantities | System Power | Beam Angles | Color |
|-----------|----------------|--------------|-------------|-------|
| BL/PRO 12 | 12             | 65 W         | 21°         | RGBW  |
| BL/PRO 21 | 21             | 130 W        | 21°         | RGBW  |
| BL/PRO 27 | 27             | 210 W        | 21°         | RGBW  |