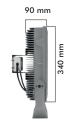

|                | Code         | Box Dimension | Weight   |
|----------------|--------------|---------------|----------|
|                | BL/PRO       | 490x480x190mm | 12,100gr |
|                |              |               |          |
|                |              |               |          |
| LED Quantities | System Power | Beam Angles   | Color    |

| Code      | LED Quantities | System Power | Beam Angles | Color |
|-----------|----------------|--------------|-------------|-------|
| BL/PRO 12 | 12             | 65 W         | 21°         | RGBW  |
| BL/PRO 21 | 21             | 130 W        | 21°         | RGBW  |
| BL/PRO 27 | 27             | 210 W        | 21°         | RGBW  |