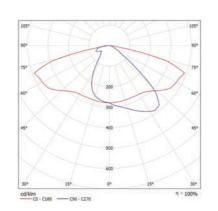

- Corrosion resistant die-cast aluminium armature.
  Clever thermal desing.
  All external screws are in stainless steel.
  Tempered glass.
  Galvanized steel pipe.
  Electrostatic powder paint.

| Led               | Led                              | 60W-150W                        |
|-------------------|----------------------------------|---------------------------------|
| Lümen             | Lumen                            | 6.900- 17250 Lm                 |
| Renk Sıcaklığı    | Colour Temperature               | 3000/6500K                      |
| Led Ömrü          | Working Life                     | >50.000 Saat/Hrs                |
| Giriş Valtajı     | Input Voltage                    | 220V-50 Hz                      |
| lşıklık           | Diffuser                         | Cam/Glass                       |
| Renk              | Colour                           | Tüm RAL Renkleri/All RAL colors |
| Koruma Sınıfı     | Protection Class                 | IP66                            |
| Çalışma Sıcaklığı | Temperature of Working Condition | -40°C to+60°C                   |
| Güç Faktörü       | Power Factor                     | >0.9                            |
|                   |                                  |                                 |