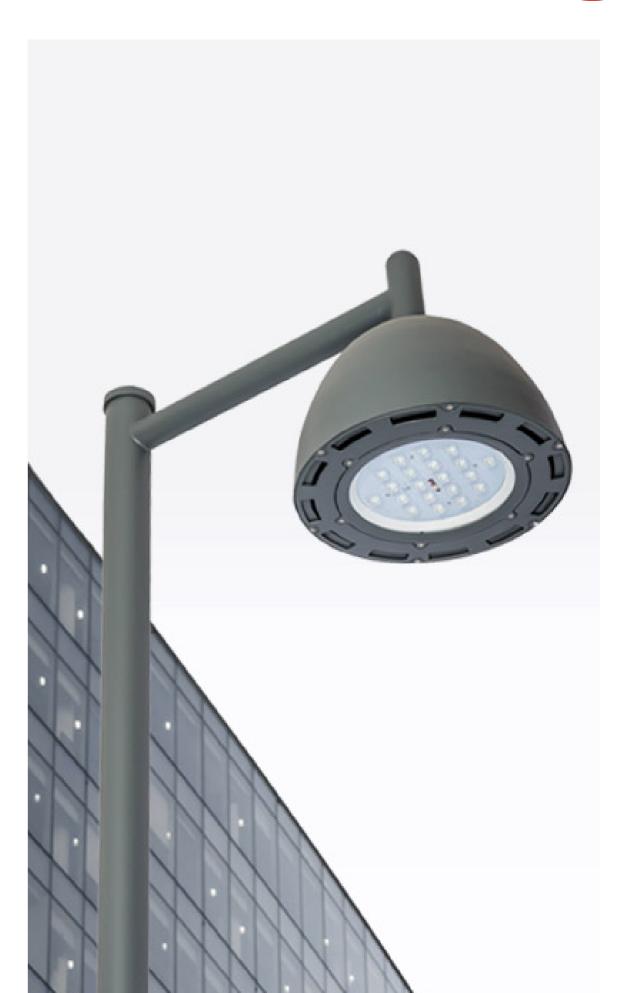

## Code: BS 9161

- Korozyona dayanıklı alüminyum enjeksiyon armatür.
  Akıllı soğutma tasarımı.
  Dış vidalar paslanmaz çelik.
  Isıya dayanıklı temperli cam.
  Çelik üzerine galvaniz.
  Elektrostatik toz boyalı.

- Corrosion resistant die-cast aluminium armature.
  Clever thermal desing.
  All external screws are in stainless steel.
  Tempered glass.
  Galvanized steel pipe.
  Electrostatic powder paint.

| Led               | Led                              | 60W-150W                        |
|-------------------|----------------------------------|---------------------------------|
| Lümen             | Lumen                            | 6.900- 17250 Lm                 |
| Renk Sıcaklığı    | Colour Temperature               | 3000/6500K                      |
| Led Ömrü          | Working Life                     | >50.000 Saat/Hrs                |
| Giriş Valtajı     | Input Voltage                    | 220V-50 Hz                      |
| lşıklık           | Diffuser                         | Cam/Glass                       |
| Renk              | Colour                           | Tüm RAL Renkleri/All RAL colors |
| Koruma Sınıfı     | Protection Class                 | IP66                            |
| Çalışma Sıcaklığı | Temperature of Working Condition | -40°C to+60°C                   |
| Güç Faktörü       | Power Factor                     | >0.9                            |
|                   |                                  |                                 |

Code: BS 9161