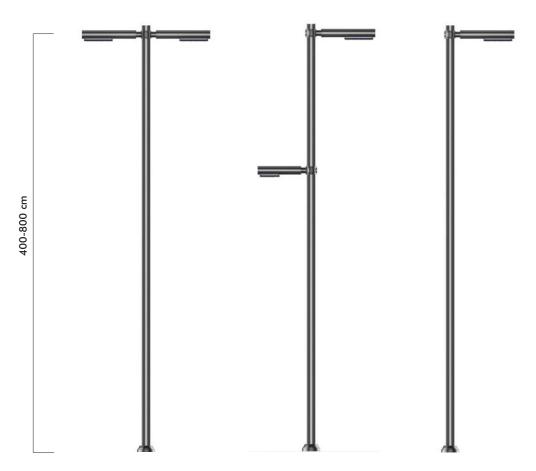

## MODERN AYDINLATMA DİREKLERİ Modern Lighting Poles

Code: BS 9153 EGE

- Korozyona dayanıklı alüminyum enjeksiyon armatür.
  Akıllı soğutma tasarımı.
  Dış vidalar paslanmaz çelik.
  Isıya dayanıklı temperli cam.
  Çelik üzerine galvaniz.
  Elektrostatik toz boyalı.

- Corrosion resistant die-cast aluminium armature.
  Clever thermal desing.
  All external screws are in stainless steel.
  Tempered glass.
  Galvanized steel pipe.
  Electrostatic powder paint.

| Led               | Led                              | 4x50W / 3x50W /2x50W            |
|-------------------|----------------------------------|---------------------------------|
| Lümen             | Lumen                            | 5.750 Lm                        |
| Renk Sıcaklığı    | Colour Temperature               | 3000/6500K                      |
| Led Ömrü          | Working Life                     | >50.000 Saat/Hrs                |
| Giriş Valtajı     | Input Voltage                    | 220V-50 Hz                      |
| lşıklık           | Diffuser                         | Cam/Glass                       |
| Renk              | Colour                           | Tüm RAL Renkleri/All RAL colors |
| Koruma Sınıfı     | Protection Class                 | IP66                            |
| Çalışma Sıcaklığı | Temperature of Working Condition | -40°C to+60°C                   |
| Güç Faktörü       | Power Factor                     | >0.9                            |