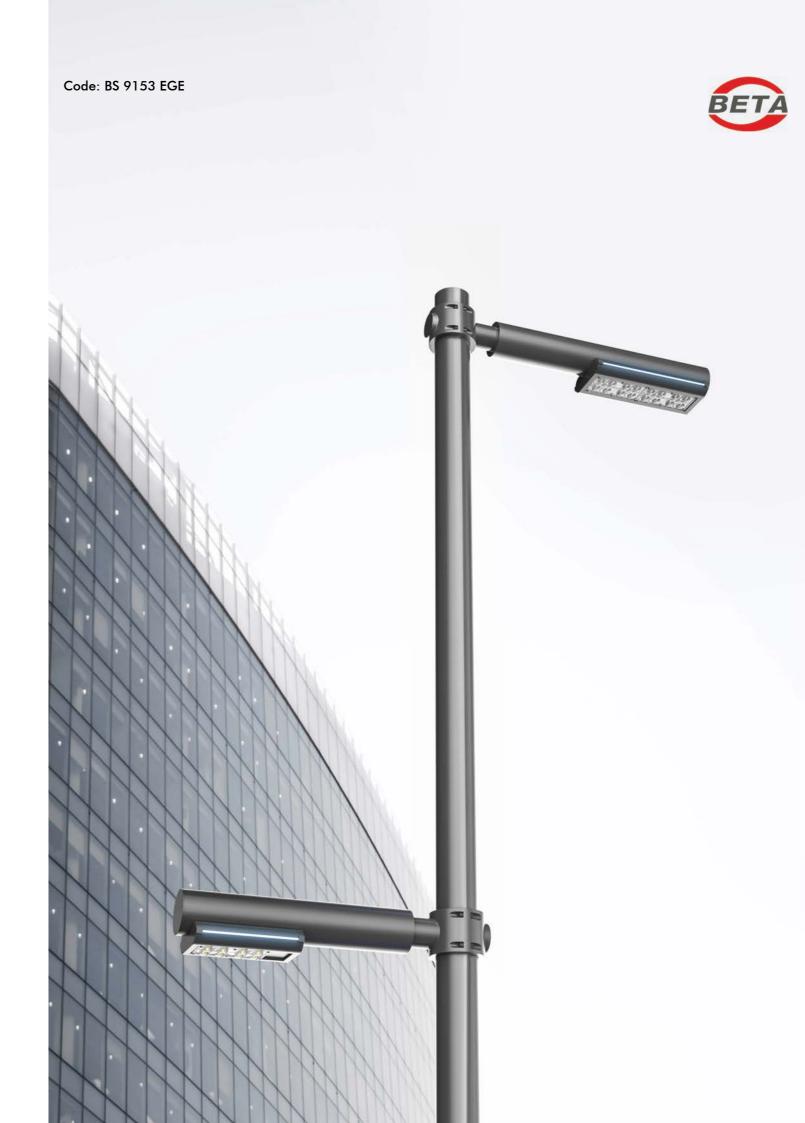

## MODERN AYDINLATMA DİREKLERİ Modern Lighting Poles

Code: BS 9153 EGE

- Korozyona dayanıklı alüminyum enjeksiyon armatür.
  Akıllı soğutma tasarımı.
  Dış vidalar paslanmaz çelik.
  Isıya dayanıklı temperli cam.
  Çelik üzerine galvaniz.
  Elektrostatik toz boyalı.

- Corrosion resistant die-cast aluminium armature.
  Clever thermal desing.
  All external screws are in stainless steel.
  Tempered glass.
  Galvanized steel pipe.
  Electrostatic powder paint.

| Led               | Led                              | 4x50W / 3x50W /2x50W            |
|-------------------|----------------------------------|---------------------------------|
| Lümen             | Lumen                            | 5.750 Lm                        |
| Renk Sıcaklığı    | Colour Temperature               | 3000/6500K                      |
| Led Ömrü          | Working Life                     | >50.000 Saat/Hrs                |
| Giriş Valtajı     | Input Voltage                    | 220V-50 Hz                      |
| lşıklık           | Diffuser                         | Cam/Glass                       |
| Renk              | Colour                           | Tüm RAL Renkleri/All RAL colors |
| Koruma Sınıfı     | Protection Class                 | IP66                            |
| Çalışma Sıcaklığı | Temperature of Working Condition | -40°C to+60°C                   |
| Güç Faktörü       | Power Factor                     | >0.9                            |