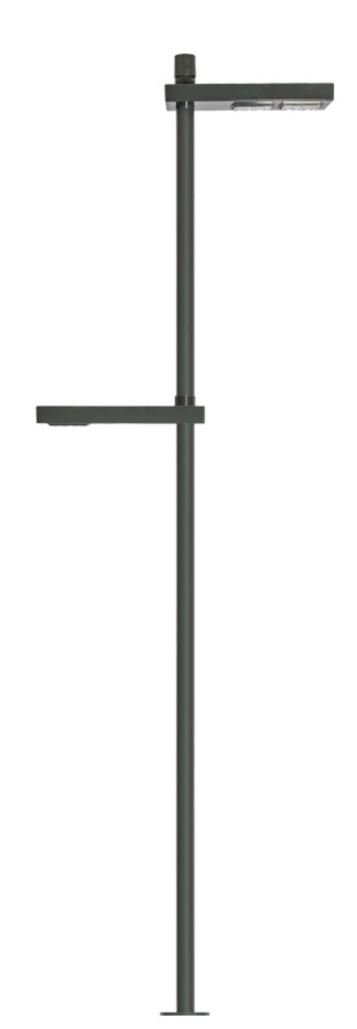

## **MODERN AYDINLATMA DİREKLERİ**

Modern Lighting Poles

Code: BS 9162

- Korozyona dayanıklı alüminyum enjeksiyon armatür.
  Akıllı soğutma tasarımı.
  Dış vidalar paslanmaz çelik.

- Isıya dayanıklı temperli cam.Çelik üzerine galvaniz.
- Elektrostatik toz boyalı.
- Corrosion resistant die-cast aluminium armature.
  Clever thermal desing.
  All external screws are in stainless steel.
  Tempered glass.
  Galvanized steel pipe.
  Electrostatic powder paint.