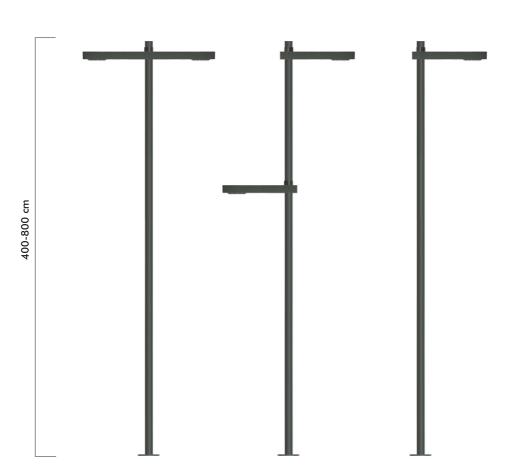

## **MODERN AYDINLATMA DİREKLERİ**

Modern Lighting Poles

Code: BS 9162

- Korozyona dayanıklı alüminyum enjeksiyon armatür.
  Akıllı soğutma tasarımı.
  Dış vidalar paslanmaz çelik.

- Isıya dayanıklı temperli cam.Çelik üzerine galvaniz.
- Elektrostatik toz boyalı.
- Corrosion resistant die-cast aluminium armature.
  Clever thermal desing.
  All external screws are in stainless steel.
  Tempered glass.
  Galvanized steel pipe.
  Electrostatic powder paint.